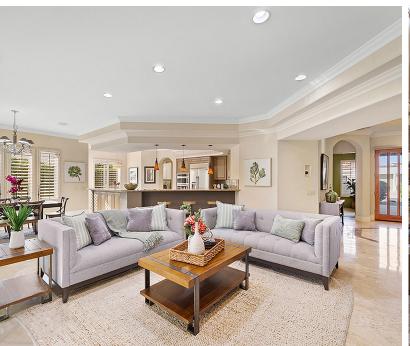

Welcome to 3 Mesquite Ridge Lane, nestled in one of the most coveted gated communities in Rancho Mirage — Ridgeview Estates. Just 20 minutes from Palm Springs Airport, or a quick drive from Orange County & LA, this desert oasis offers the ultimate in privacy, breathtaking views of the San Jacinto Mountains, swaying palm trees and incredible stargazing opportunities, all within a short drive of some of the area's best attractions. Whether you're seeking amazing golf resorts, adventure or relaxation, this location and this home truly has it all. Step through the private gates of this home's courtyard and you'll be greeted by an oasis of beauty. The grand double glass entry doors open to reveal an inviting space with soaring 10-12 foot ceilings, custom crown molding, and exquisite light fixtures, custom plantation shutters and is wired for a security system as well. The open-concept design features walls of glass that flood the home with natural light and provide uninterrupted views of the surrounding desert landscape. The gourmet kitchen is a chef's dream, boasting a large center island, double layered granite counters, breakfast nook, custom cabinetry, and professional-grade appliances, including a new built-in refrigerator, wine fridge, and dishwasher. Perfect for both casual meals and formal entertaining, the kitchen seamlessly flows into the expansive family room, ideal for gatherings and relaxation. This home offers three spacious bedrooms plus a dedicated office, along with three beautifully appointed full bathrooms. The primary suite is a true retreat, with a dual sided fireplace for those chilly desert winter evenings, spa-like bathtub, a separate shower, a large walk-in closet and brand new carpet. Both guest bedrooms have their own en-suite bathrooms, ensuring comfort and privacy for all. The laundry room is equipped with a sink and ample storage, adding convenience to everyday living. Outside, the backyard is an entertainer's paradise, featuring a custom spa with a cascading waterfall, a built-in BBQ, and a large covered patio with ceiling fans. A massive 20 foot electronic awning provides shade, while wiring for TV and a cozy fire pit complete the outdoor experience—perfect for enjoying the stunning mountain views and star-filled skies. Brand new exterior paint complements the desert environment and completes its gorgeous curb appeal. With its ideal location, low HOA dues, luxurious finishes, and exceptional amenities, 3 Mesquite Ridge Lane is a home where you can live your best desert lifestyle.