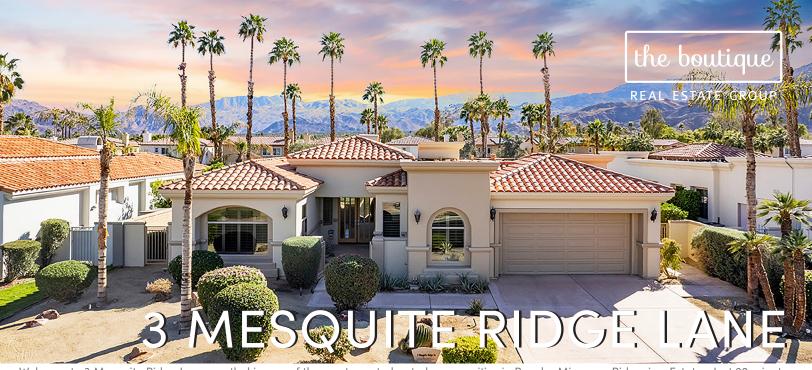

Welcome to 3 Mesquite Ridge Lane, nestled in one of the most coveted gated communities in Rancho Mirage — Ridgeview Estates. Just 20 minutes from Palm Springs Airport, or a quick drive from Orange County & LA, this desert oasis offers the ultimate in privacy, breathtaking views of the San Jacinto Mountains, swaying palm trees and incredible stargazing opportunities, all within a short drive of some of the area's best attractions. Whether you're seeking amazing golf resorts, adventure or relaxation, this location and this home truly has it all. Step through the private gates of this home's courtyard and you'll be greeted by an oasis of beauty. The grand double glass entry doors open to reveal an inviting space with soaring 10-12 foot ceilings, custom crown molding, and exquisite light fixtures, custom plantation shutters and is wired for a security system as well. The open-concept design features walls of glass that flood the home with natural light and provide uninterrupted views of the surrounding desert landscape. The gourmet kitchen is a chef's dream, boasting a large center island, double layered granite counters, breakfast nook, custom cabinetry, and professional-grade appliances, including a new built-in refrigerator, wine fridge, and dishwasher. Perfect for both casual meals and formal entertaining, the kitchen seamlessly flows into the expansive family room, ideal for gatherings and relaxation. This home offers three spacious bedrooms plus a dedicated office, along with three beautifully appointed full bathrooms. The primary suite is a true retreat, with a dual sided fireplace for those chilly desert winter evenings, spa-like bathtub, a separate shower, a large walk-in closet and brand new carpet. Both guest bedrooms have their own en-suite bathrooms, ensuring comfort and privacy for all. The laundry room is equipped with a sink and ample storage, adding convenience to everyday living. Outside, the backyard is an entertainer's paradise, featuring a custom spa with a cascading waterfall, a built-in BBQ, and a large covered patio with ceiling fans. A massive 20 foot electronic awning provides shade, while wiring for TV and a cozy fire pit complete the outdoor experience—perfect for enjoying the stunning mountain views and star-filled skies. Brand new exterior paint complements the desert environment and completes its gorgeous curb appeal. With its ideal location, low HOA dues, luxurious finishes, and exceptional amenities, 3 Mesquite Ridge Lane is a home where you can live your best desert lifestyle.

your desert oasis in rancho mirage