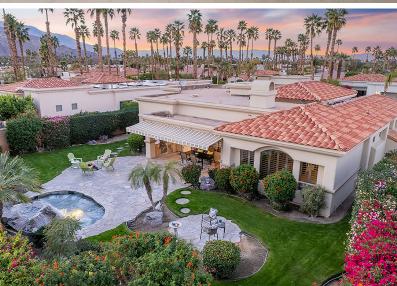

Welcome to 3 Mesquite Ridge Lane, nestled in one of the most coveted gated communities in Rancho Mirage — Ridgeview Estates. Just 20 minutes from Palm Springs Airport, or a quick drive from Orange County & LA, this desert oasis offers the ultimate in privacy, breathtaking views of the San Jacinto Mountains, swaying palm trees and incredible stargazing opportunities, all within a short drive of some of the area's best attractions. Whether you're seeking amazing golf resorts, adventure or relaxation, this location and this home truly has it all. Step through the private gates of this home's courtyard and you'll be greeted by an oasis of beauty. The grand double glass entry doors open to reveal an inviting space with soaring 10-12 foot ceilings, custom crown molding, and exquisite light fixtures, custom plantation shutters and is wired for a security system as well. The open-concept design features walls of glass that flood the home with natural light and provide uninterrupted views of the surrounding desert landscape. The gourmet kitchen is a chef's dream, boasting a large center island, double layered granite counters, breakfast nook, custom cabinetry, and professional-grade appliances, including a new built-in refrigerator, wine fridge, and dishwasher. Perfect for both casual meals and formal entertaining, the kitchen seamlessly flows into the expansive family room, ideal for gatherings and relaxation. This home offers three spacious bedrooms plus a dedicated office, along with three beautifully appointed full bathrooms. The primary suite is a true retreat, with a dual sided fireplace for those chilly desert winter evenings, spa-like bathtub, a separate shower, a large walk-in closet and brand new carpet. Both guest bedrooms have their own en-suite bathrooms, ensuring comfort and privacy for all. The laundry room is equipped with a sink and ample storage, adding convenience to everyday living. Outside, the backyard is an entertainer's paradise, featuring a custom spa with a cascading waterfall, a built-in BBQ, and a large covered patio with ceiling fans. A massive 20 foot electronic awning provides shade, while wiring for TV and a cozy fire pit complete the outdoor experience—perfect for enjoying the stunning mountain views and star-filled skies. Brand new exterior paint complements the desert environment and completes its gorgeous curb appeal. With its ideal location, low HOA dues, luxurious finishes, and exceptional amenities, 3 Mesquite Ridge Lane is a home where you can live your best desert lifestyle.

your desert oasis in rancho mirage

## 3MESQUITERIDGELN.COM

3 Beds | 3 Bath | 2757 SQ FT | 10454 SQ FT LOT | Built in 1999 | Low HOA