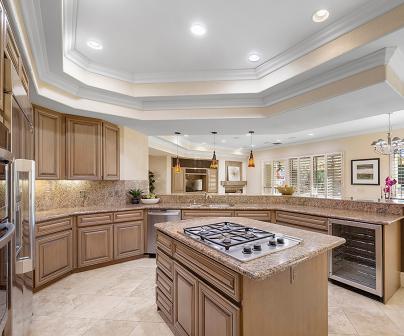

Welcome to 3 Mesquite Ridge Lane, nestled in one of the most coveted gated communities in Rancho Mirage — Ridgeview Estates. Just 20 minutes from Palm Springs Airport, or a quick drive from Orange County & LA, this desert oasis offers the ultimate in privacy, breathtaking views of the San Jacinto Mountains, swaying palm trees and incredible stargazing opportunities, all within a short drive of some of the area's best attractions. Whether you're seeking amazing golf resorts, adventure or relaxation, this location and this home truly has it all. Step through the private gates of this home's courtyard and you'll be greeted by an oasis of beauty. The grand double glass entry doors open to reveal an inviting space with soaring 10-12 foot ceilings, custom crown molding, and exquisite light fixtures, custom plantation shutters and is wired for a security system as well. The open-concept design features walls of glass that flood the home with natural light and provide uninterrupted views of the surrounding desert landscape. The gourmet kitchen is a chef's dream, boasting a large center island, double layered granite counters, breakfast nook, custom cabinetry, and professional-grade appliances, including a new built-in refrigerator, wine fridge, and dishwasher. Perfect for both casual meals and formal entertaining, the kitchen seamlessly flows into the expansive family room, ideal for gatherings and relaxation. This home offers three spacious bedrooms plus a dedicated office, along with three beautifully appointed full bathrooms. The primary suite is a true retreat, with a dual sided fireplace for those chilly desert winter evenings, spa-like bathtub, a separate shower, a large walk-in closet and brand new carpet. Both guest bedrooms have their own en-suite bathrooms, ensuring comfort and privacy for all. The laundry room is equipped with a sink and ample storage, adding convenience to everyday living. Outside, the backyard is an entertainer's paradise, featuring a custom spa with a cascading waterfall, a built-in BBQ, and a large covered patio with ceiling fans. A massive 20 foot electronic awning provides shade, while wiring for TV and a cozy fire pit complete the outdoor experience—perfect for enjoying the stunning mountain views and star-filled skies. Brand new exterior paint complements the desert environment and completes its gorgeous curb appeal. With its ideal location, low HOA dues, luxurious finishes, and exceptional amenities, 3 Mesquite Ridge Lane is a home where you can live your best desert lifestyle.